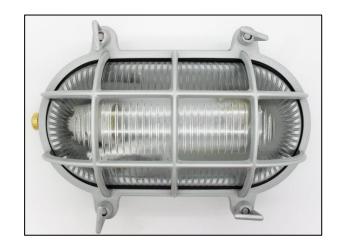

## Navigator Silver Bulkhead

Material: Cast Brass

Fixing: Internal screw fixing

Width: 120mm

Length: 225mm

Colour: Silver

Bulb: E27 max. 60 watts

Rating: IP64

## Construction

Our Navigator bulkheads have been designed for applications outdoors where an industrial or nautical effect is required. The solid brass body has been coated to produce a timeless silver original-looking finish. Cabling connection is achieved via side gland.