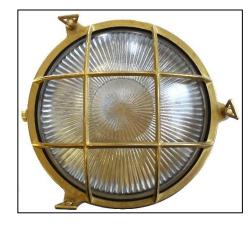

## Navigator Porthole Bulkhead (Large)

Material: Cast Brass

Fixing: Internal screw fixing

Width: 240

Depth: 100mm

Colour: Brass

Bulb: E27 max. 60 watts

## Construction

Our Navigator bulkheads have been designed for applications outdoors where an industrial or nautical effect is required. The solid brass body has an original-looking finish. Cabling connection is achieved via side gland.